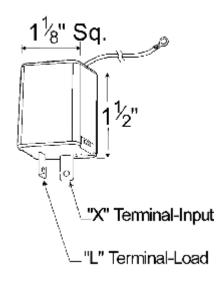

www.grote.com U.S. 800.457.9540 Canada 800.268.5612

# Variable-Load Electronic LED Flasher





## **PRODUCT NUMBER**

## 2 TERMINAL:

44891 - Flasher

## **FEATURES & BENEFITS**

- 60 to 120 flashes per minute
- Heavy-duty contacts; external wire provides ground
- Steady flash rate for all LED and incandescent loads
- Fits in round flasher socket
- Flash rate is electronically controlled

3 TERMINAL (Pilot):

44890 - Flasher

# OTHER PRODUCT NUMBERS

## **INDUSTRY-WIDE INTERCHANGE**

| Company     | Finish, Design,<br>Function and<br>Mounting | Function and<br>Mounting |
|-------------|---------------------------------------------|--------------------------|
| Signal Stat |                                             | 285                      |
| Truck-Lite  |                                             | 285                      |
| Velvac      | 091225