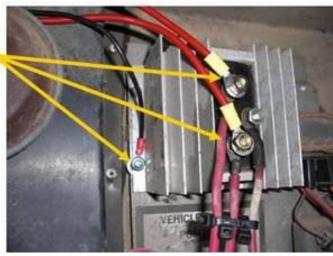

| 11.426  | 11.510 |



#### 10 Minute Combiner Install



Combiner

Isolator Extra room on bolts





DONE!



Add extra nuts



#### In a normal coach

- engine running
- combiner off ( ground green wire to shut off)
- the isolator center terminal should be 14.7 volts or a little higher.
- --The readings at the upper and lower terminals should be 14.0 volts or a little higher.