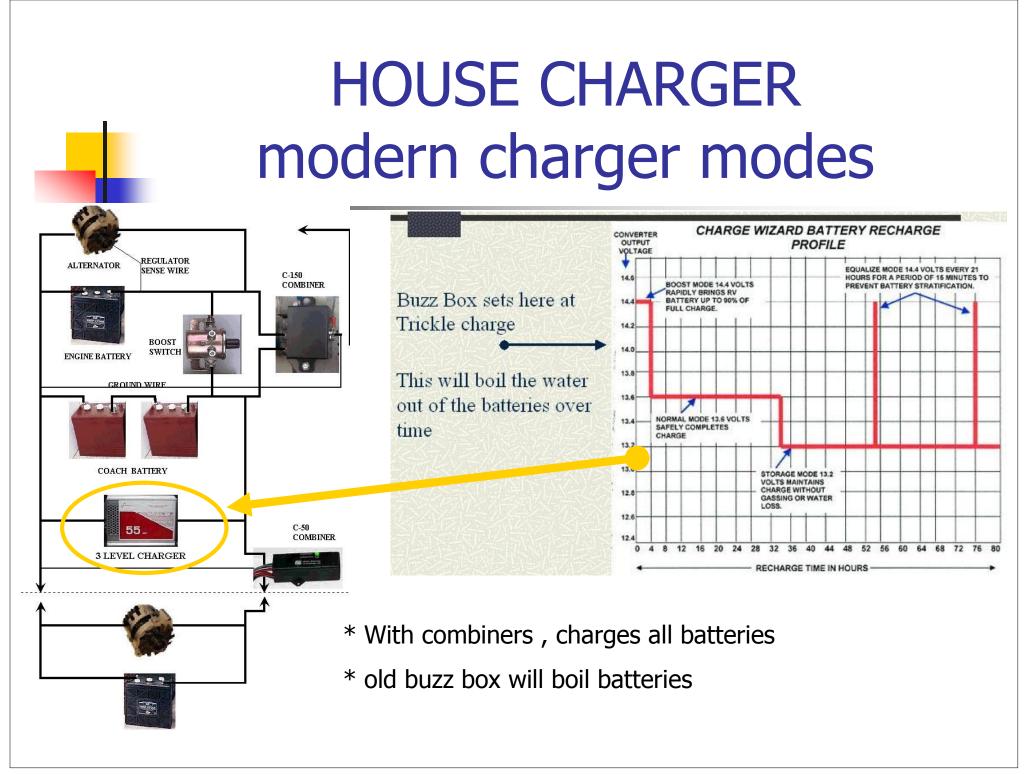

| 11.426  | 11.510 |



#### 10 Minute Combiner Install



Combiner

Isolator Extra room on bolts





DONE!



Add extra nuts



#### In a normal coach

- engine running
- combiner off ( ground green wire to shut off)
- the isolator center terminal should be 14.7 volts or a little higher.
- --The readings at the upper and lower terminals should be 14.0 volts or a little higher.