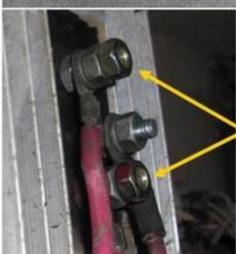

| 11.426  | 11.510 |



#### 10 Minute Combiner Install



Combiner

Isolator Extra room on bolts





DONE!



Add extra nuts



#### In a normal coach

- engine running
- combiner off ( ground green wire to shut off)
- the isolator center terminal should be 14.7 volts or a little higher.
- --The readings at the upper and lower terminals should be 14.0 volts or a little higher.