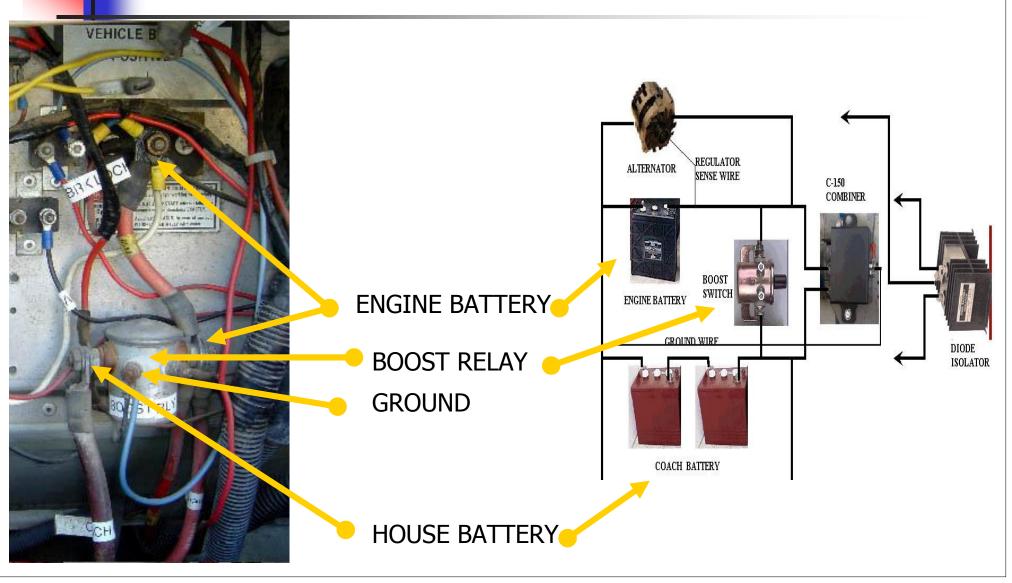

# How to check-out your own GMC electrics

- how to get your own voltmeter
- where to take readings
- test your alternator
- batteries are they good?
- boost switch
- house charger
- what is good , and what is bad
- what is a "combiner" and how to make it work

THIS IS YOUR CHANCE TO LEARN HOW TO DO YOUR OWN TESTING

## BOOST RELAY where to find connections





## Battery's ARE THEY GOOD ?



- 3 ½ digit digital volt meter (FREE / \$3)
- let battery sit overnight with no load
- measure the voltage (12 volts is ½ charge)
- normal voltage (12.565 volts)

http://gmcmotorhome.info/instr.html#CHARGE

| PERCENT<br>STATE<br>OF CHARGE | VOLTAGE READING BY TEMPRATURE IN DEGREES FAHRENHEIT |        |        |        |        |        |        | Name of the last o |         |        |
|-------------------------------|-----------------------------------------------------|--------|--------|--------|--------|--------|--------|------------------------------------------------------------------------------------------------------------------------------------------------------------------------------------------------------------------------------------------