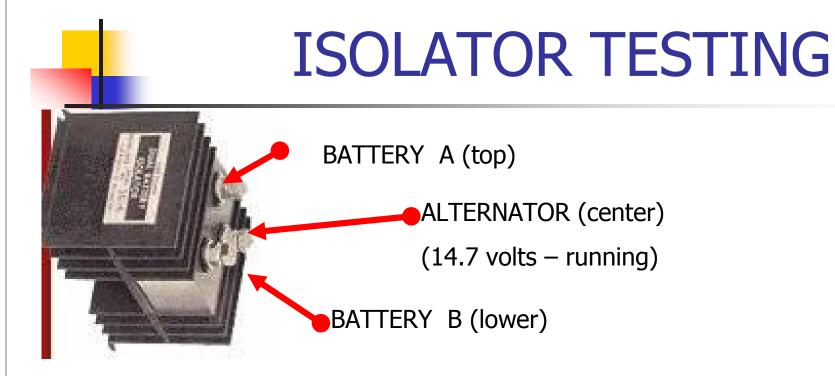

#### In a normal coach

- engine running
- combiner off ( ground green wire to shut off)
- the isolator center terminal should be 14.7 volts or a little higher.
- --The readings at the upper and lower terminals should be 14.0 volts or a little higher.