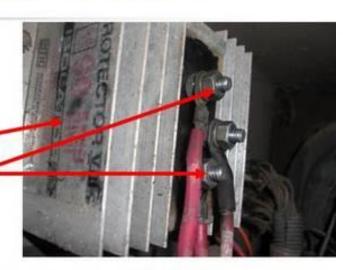

| 11.426  | 11.510 |



#### 10 Minute Combiner Install



Combiner

Isolator Extra room on bolts





DONE!



Add extra nuts



#### In a normal coach

- engine running
- combiner off ( ground green wire to shut off)
- the isolator center terminal should be 14.7 volts or a little higher.
- --The readings at the upper and lower terminals should be 14.0 volts or a little higher.